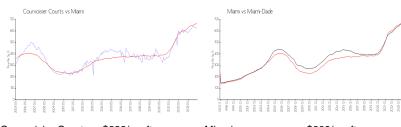

# **Market Information**

Courvoisier Courts: \$622/sq. ft. Miami: \$669/sq. ft. Miami: \$669/sq. ft. Miami-Dade: \$698/sq. ft.