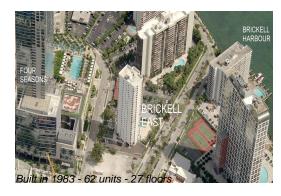

# **Building Information**

Number of units: 62

Number of active listings for rent: 4

Number of active listings for sale: 9

Building inventory for sale: 14%

Number of sales over the last 12 months: 0

Number of sales over the last 6 months: 0

# **Building Association Information**

Brickell East Condo Association Inc (305) 358-7436