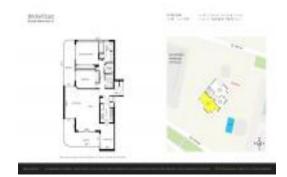

t PPSF:
 \$487

 Valuated Price:
 \$601,000

 Valuated PPSF:
 \$366

The above valuated price is a baseline figure that does not take into account any specific renovation, upgrade, split, merge, or deterioration of the unit.

# **Building Information**

Number of units: 62

Number of active listings for rent: 4

Number of active listings for sale: 9

Building inventory for sale: 14%

Number of sales over the last 12 months: 0

Number of sales over the last 6 months: 0

Number of sales over the last 3 months: 0

# **Building Association Information**

Brickell East Condo Association Inc (305) 358-7436

## **Market Information**



# **Inventory for Sale**

Brickell East 15% Miami 4% Miami-Dade 3%

# Avg. Time to Close Over Last 12 Months

Brickell East n/a Miami 83 days Miami-Dade 81 days