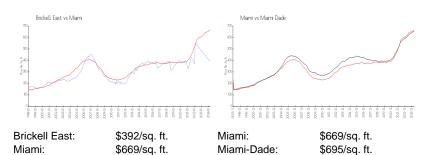

# **Inventory for Sale**

Brickell East 15% Miami 4% Miami-Dade 3%

# Avg. Time to Close Over Last 12 Months

Brickell East n/a Miami 83 days Miami-Dade 81 days