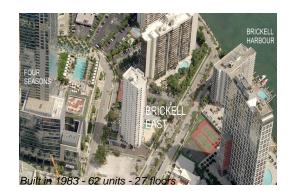

#### **Building Information**

| Number of units:                         | 62  |
|------------------------------------------|-----|
| Number of active listings for rent:      | 4   |
| Number of active listings for sale:      | 10  |
| Building inventory for sale:             | 16% |
| Number of sales over the last 12 months: | 0   |
| Number of sales over the last 6 months:  | 0   |
| Number of sales over the last 3 months:  | 0   |

### **Building Association Information**

Brickell East Condo Association Inc (305) 358-7436