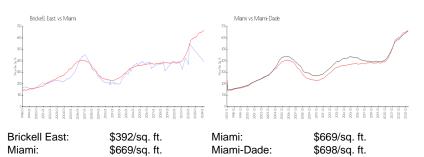

#### **Inventory for Sale**

| Brickell East | 16% |
|---------------|-----|
| Miami         | 4%  |
| Miami-Dade    | 3%  |

# Avg. Time to Close Over Last 12 Months

| Brickell East | n/a     |
|---------------|---------|
| Miami         | 84 days |
| Miami-Dade    | 81 days |