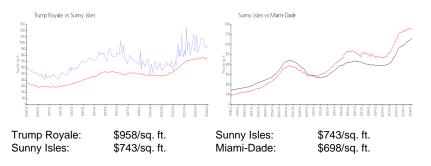

# **Market Information**

### **Inventory for Sale**

| Trump Royale | 7% |
|--------------|----|
| Sunny Isles  | 5% |
| Miami-Dade   | 3% |

# Avg. Time to Close Over Last 12 Months

| Trump Royale | 193 days |
|--------------|----------|
| Sunny Isles  | 113 days |
| Miami-Dade   | 81 days  |