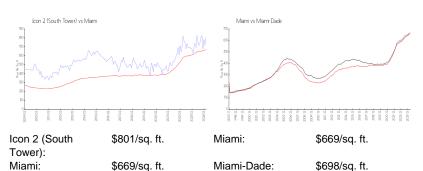

### **Inventory for Sale**

 Icon 2 (South Tower)
 6%

 Miami
 4%

 Miami-Dade
 3%

### Avg. Time to Close Over Last 12 Months

Icon 2 (South Tower)104 daysMiami84 daysMiami-Dade81 days