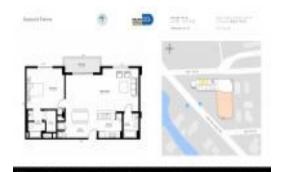

#### **Unit Information**

 MLS Number:
 A11564460

 Status:
 Active

 Size:
 882 Sq ft.

 Bedrooms:
 2

 Full Bathrooms:
 2

Half Bathrooms:

Parking Spaces: 1 Space, Additional Spaces Available, Guest Parking