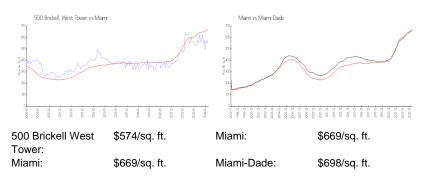

|

The above valuated price is a baseline figure that does not take into account any specific renovation, upgrade, split, merge, or deterioration of the unit.

### **Building Information**

| Number of units:                         | 313 |
|------------------------------------------|-----|
| Number of active listings for rent:      | 22  |
| Number of active listings for sale:      | 12  |
| Building inventory for sale:             | 3%  |
| Number of sales over the last 12 months: | 22  |
| Number of sales over the last 6 months:  | 11  |
| Number of sales over the last 3 months:  | 5   |

## **Building Association Information**

Atlantic and Pacific Management 305 867 2245 & 786-270-2502

http://atlanticandpacific.net/500brickell/outside\_home.asp

# **Market Information**



## **Inventory for Sale**

| 500 Brickell West Tower | 4% |
|-------------------------|----|
| Miami                   | 4% |
| Miami-Dade              | 3% |

### Avg. Time to Close Over Last 12 Months

| 500 Brickell West Tower | 54 days |
|-------------------------|---------|
| Miami                   | 84 days |
| Miami-Dade              | 81 days |



43 floors

# NO DESIGNATIONS

####