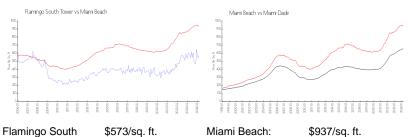

#### **Market Information**

3%

Tower:

Miami Beach: \$937/sq. ft. Miami-Dade: \$694/sq. ft.