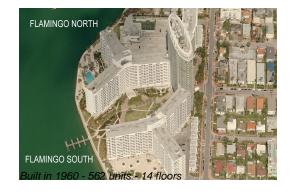

## **Building Information**

Number of units:562Number of active listings for rent:115Number of active listings for sale:18Building inventory for sale:3%Number of sales over the last 12 months:20Number of sales over the last 6 months:11Number of sales over the last 3 months:9

### **Building Association Information**

Flamingo South Beach 1500 Bay Rd, Miami Beach, FL 33139 (305) 532 7583