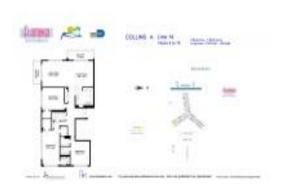

# **Unit 1514S - Flamingo South Tower**

1514S - 1500 Bay Rd, Miami Beach, FL, Miami-Dade 33139

#### **Unit Information**

 MLS Number:
 A11564497

 Status:
 Active

 Size:
 2,029 Sq ft.

 Bedrooms:
 3

Bedrooms: 3 Full Bathrooms: 3

Half Bathrooms:

Parking Spaces: Assigned Parking