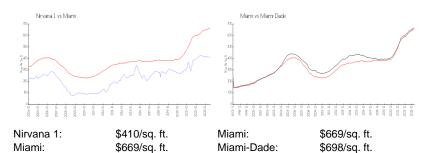

# **Market Information**

# **Inventory for Sale**

 Nirvana 1
 1%

 Miami
 4%

 Miami-Dade
 3%