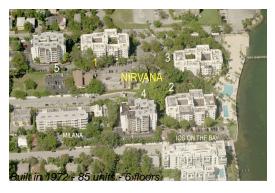

#### **Building Information**

Number of units: 85
Number of active listings for rent: 2
Number of active listings for sale: 1
Building inventory for sale: 1%
Number of sales over the last 12 months: 3
Number of sales over the last 6 months: 2
Number of sales over the last 3 months: 2