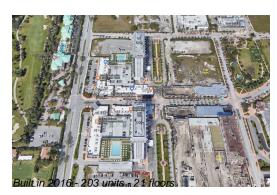

### **Building Information**

| Number of units:                         | 203 |
|------------------------------------------|-----|
| Number of active listings for rent:      | 0   |
| Number of active listings for sale:      | 10  |
| Building inventory for sale:             | 4%  |
| Number of sales over the last 12 months: | 13  |
| Number of sales over the last 6 months:  | 4   |
| Number of sales over the last 3 months:  | 1   |