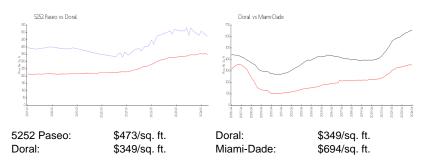

# **Inventory for Sale**

| 5252 Paseo | 5% |
|------------|----|
| Doral      | 2% |
| Miami-Dade | 3% |

# Avg. Time to Close Over Last 12 Months

| 5252 Paseo | 84 days |
|------------|---------|
| Doral      | 49 days |
| Miami-Dade | 81 days |