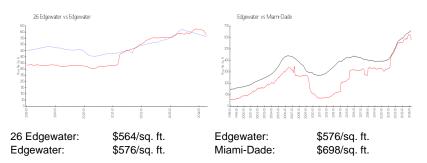

### **Unit Information**

| MLS Number:<br>Status:<br>Size:<br>Bedrooms:<br>Full Bathrooms:<br>Half Bathrooms: | A11564522<br>Active<br>815 Sq ft.<br>2<br>2 |
|------------------------------------------------------------------------------------|---------------------------------------------|
| Parking Spaces:                                                                    | 1 Space                                     |
| View:                                                                              | Bay                                         |
| Rental Price:                                                                      | \$3,900                                     |
| List PPSF:                                                                         | \$5                                         |
| Valuated Price:                                                                    | \$470,000                                   |
| Valuated PPSF:                                                                     | \$577                                       |

The above valuated price is a baseline figure that does not take into account any specific renovation, upgrade, split, merge, or deterioration of the unit.