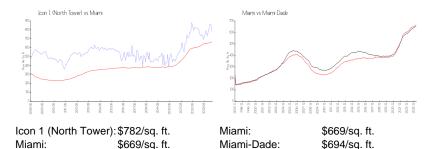

#### **Inventory for Sale**

 Icon 1 (North Tower)
 5%

 Miami
 4%

 Miami-Dade
 3%