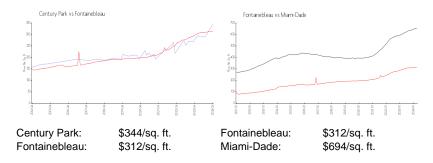

#### **Unit Information**

 MLS Number:
 A11564581

 Status:
 Active

 Size:
 1,364 Sq ft.

Bedrooms: 3 Full Bathrooms: 2 Half Bathrooms: 1

Parking Spaces: 1 Space,2 Or More Spaces

View:

List Price: \$469,000
List PPSF: \$344
Valuated Price: \$472,000
Valuated PPSF: \$346