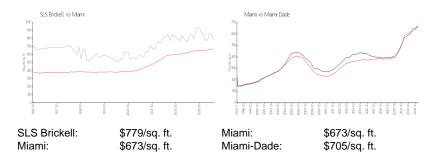

## **Inventory for Sale**

| SLS Brickell | 8% |
|--------------|----|
| Miami        | 4% |
| Miami-Dade   | 3% |