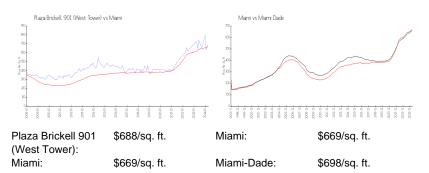

## **Market Information**

## **Inventory for Sale**

| Plaza Brickell 901 (West Tower) | 2% |
|---------------------------------|----|
| Miami                           | 4% |
| Miami-Dade                      | 3% |