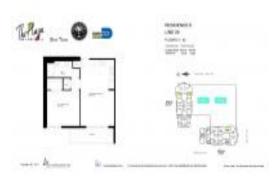

#### **Unit Information**

| MLS Number:<br>Status: | A11564653<br>Active                                       |
|------------------------|-----------------------------------------------------------|
| Size:                  | 639 Sq ft.                                                |
| Bedrooms:              | 1                                                         |
| Full Bathrooms:        | 1                                                         |
| Half Bathrooms:        |                                                           |
| Parking Spaces:        | 1 Space, Assigned Parking, Covered Parking, Valet Parking |
| View:                  | Other View                                                |
| Rental Price:          | \$3,475                                                   |
| List PPSF:             | \$5                                                       |
| Valuated Price:        | \$514,000                                                 |
| Valuated PPSF:         | \$804                                                     |