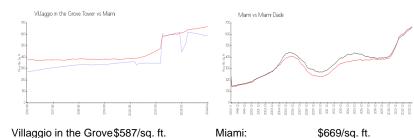

#### **Market Information**

Miami-Dade:

\$698/sq. ft.

## Avg. Time to Close Over Last 12 Months

\$669/sq. ft.

Villaggio in the Grove Tower 24 days Miami 84 days Miami-Dade 81 days