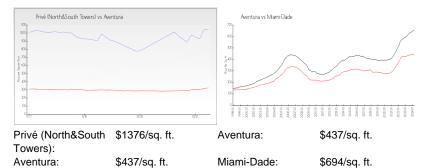

#### **Market Information**

| Privé (North&South Towers) | 10% |
|----------------------------|-----|
| Aventura                   | 5%  |
| Miami-Dade                 | 3%  |