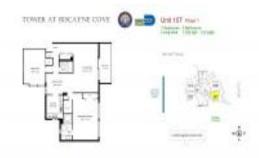

# Unit 107 - Tower Biscayne Cove

107 - 18181 NE 31 Ct, Aventura, FL, Miami-Dade 33160

### **Unit Information**

| MLS Number:<br>Status:<br>Size: | A11564793<br>Active<br>1,293 Sq ft. |
|---------------------------------|-------------------------------------|
| Bedrooms:<br>Full Bathrooms:    | 3                                   |
| Half Bathrooms:                 | 2                                   |
| Parking Spaces:                 | 1 Space, Valet Parking              |
| View:                           |                                     |
| List Price:                     | \$458,000                           |
| List PPSF:                      | \$354                               |
| Valuated Price:                 | \$303,000                           |
| Valuated PPSF:                  | \$234                               |