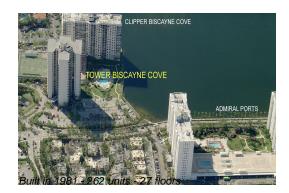

# Unit 107 - Tower Biscayne Cove

107 - 18181 NE 31 Ct, Aventura, FL, Miami-Dade 33160

#### **Building Information**

| Number of units:                         | 262 |
|------------------------------------------|-----|
| Number of active listings for rent:      | 9   |
| Number of active listings for sale:      | 8   |
| Building inventory for sale:             | 3%  |
| Number of sales over the last 12 months: | 10  |
| Number of sales over the last 6 months:  | 3   |
| Number of sales over the last 3 months:  | 1   |