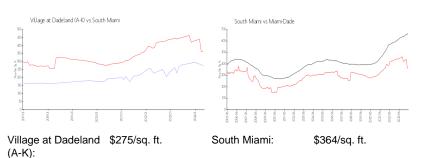

#### **Market Information**

Miami-Dade:

\$705/sq. ft.

### **Inventory for Sale**

South Miami:

Village at Dadeland (A-K) 2% South Miami 2% Miami-Dade 3%

\$364/sq. ft.