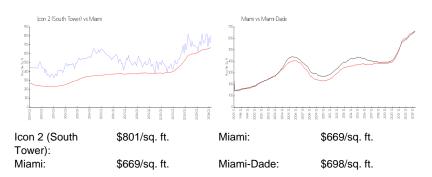

# **Market Information**

## **Inventory for Sale**

| Icon 2 (South Tower) | 6% |
|----------------------|----|
| Miami                | 4% |
| Miami-Dade           | 3% |

## Avg. Time to Close Over Last 12 Months

Icon 2 (South Tower)104 daysMiami84 daysMiami-Dade81 days