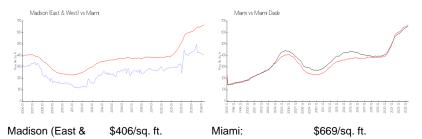

## **Market Information**

| West): |               |             |               |
|--------|---------------|-------------|---------------|
| Miami: | \$669/sq. ft. | Miami-Dade: | \$695/sq. ft. |