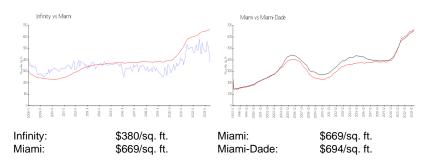

#### **Inventory for Sale**

 Infinity
 4%

 Miami
 4%

 Miami-Dade
 3%

#### Avg. Time to Close Over Last 12 Months

Infinity 77 days Miami 84 days Miami-Dade 81 days