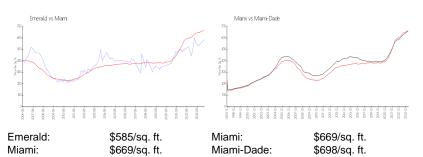

# **Inventory for Sale**

| Emerald    | 4% |
|------------|----|
| Miami      | 4% |
| Miami-Dade | 3% |

# Avg. Time to Close Over Last 12 Months

| Emerald    | 65 days |
|------------|---------|
| Miami      | 84 days |
| Miami-Dade | 81 days |