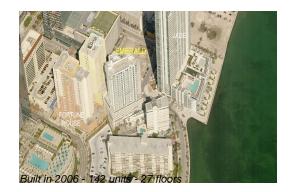

# Unit 2207 - Emerald

2207 - 218 14 St, Miami, FL, Miami-Dade 33131

#### **Building Information**

| Number of units:                         | 142 |
|------------------------------------------|-----|
| Number of active listings for rent:      | 8   |
| Number of active listings for sale:      | 6   |
| Building inventory for sale:             | 4%  |
| Number of sales over the last 12 months: | 11  |
| Number of sales over the last 6 months:  | 3   |
| Number of sales over the last 3 months:  | 3   |
|                                          |     |