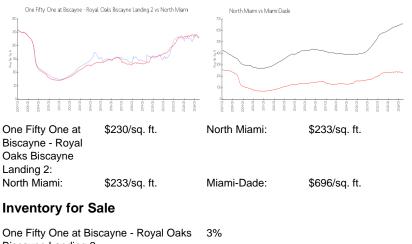

## **Market Information**

| Biscayne Landing 2 | • | - |    |
|--------------------|---|---|----|
| North Miami        |   |   | 5% |
| Miami-Dade         |   |   | 4% |