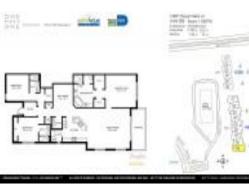

# Unit 1009 - One Fifty One at Biscayne - Royal Oaks Biscayne Landing 2

1009 - 14951 Royal Oaks Ln, North Miami, FL, Miami-Dade 3211

#### **Unit Information**

| MLS Number:<br>Status:<br>Size:<br>Bedrooms:<br>Full Bathrooms:<br>Half Bathrooms:<br>Parking Spaces:<br>View: | A11565086<br>Active<br>2,385 Sq ft.<br>3<br>3<br>1 |
|----------------------------------------------------------------------------------------------------------------|----------------------------------------------------|
| Rental Price:                                                                                                  | \$4,200                                            |
| List PPSF:                                                                                                     | \$2                                                |
| Valuated Price:                                                                                                | \$529,000                                          |
| Valuated PPSF:                                                                                                 | \$222                                              |