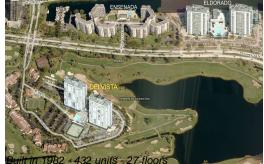

# Unit 1222 - Delvista Towers I & II

1222 - 20225 NE 34 Ct, Aventura, FL, Miami-Dade 33180

#### **Building Information**

| Number of units:                         | 432 |
|------------------------------------------|-----|
| Number of active listings for rent:      | 5   |
| Number of active listings for sale:      | 9   |
| Building inventory for sale:             | 2%  |
| Number of sales over the last 12 months: | 21  |
| Number of sales over the last 6 months:  | 10  |
| Number of sales over the last 3 months:  | 7   |