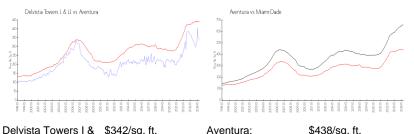

#### **Market Information**

| Bonnota romoro ra | φο 1 <u>2</u> /0q. π. | / Worldand. | φ100/0q. π.   |
|-------------------|-----------------------|-------------|---------------|
| 11:               |                       |             |               |
| Aventura:         | \$438/sq. ft.         | Miami-Dade: | \$698/sq. ft. |