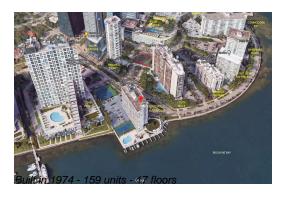

## **Building Information**

Number of units: 160
Number of active listings for rent: 4
Number of active listings for sale: 4
Building inventory for sale: 2%
Number of sales over the last 12 months: 3
Number of sales over the last 6 months: 0
Number of sales over the last 3 months: 0