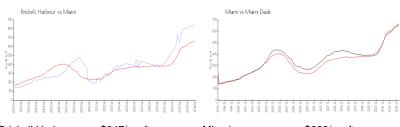

## **Market Information**

 Brickell Harbour:
 \$847/sq. ft.
 Miami:
 \$669/sq. ft.

 Miami:
 \$669/sq. ft.
 Miami-Dade:
 \$698/sq. ft.