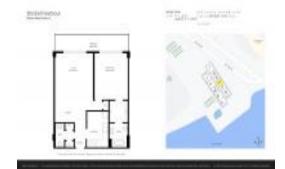

#### **Unit Information**

MLS Number: A11565169
Status: Active
Size: 612 Sq ft.

Bedrooms: 1
Full Bathrooms: 1
Half Bathrooms: 1

Parking Spaces: 1 Space, Assigned Parking, Covered

Parking

View: Bay,Water View