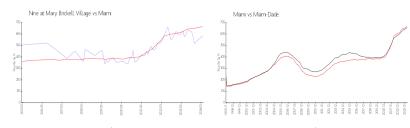

#### **Market Information**

Nine at Mary Brickell \$584/sq. ft. Miami: \$669/sq. ft.

Village:

Miami: \$669/sq. ft. Miami-Dade: \$694/sq. ft.

## **Inventory for Sale**

Nine at Mary Brickell Village 6%
Miami 4%
Miami-Dade 3%

### Avg. Time to Close Over Last 12 Months

Nine at Mary Brickell Village 109 days Miami 84 days Miami-Dade 81 days