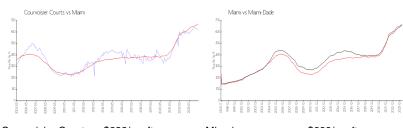

## **Market Information**

Courvoisier Courts: \$622/sq. ft. Miami: \$669/sq. ft. Miami: \$669/sq. ft. Miami-Dade: \$698/sq. ft.