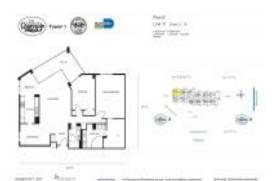

# Unit 711 - Tower of Quayside 1

711 - 1000 Towerside Ter, Miami Shores, FL, Miami-Dade 33138

#### **Unit Information**

| MLS Number:<br>Status:<br>Size:<br>Bedrooms:<br>Full Bathrooms:<br>Half Bathrooms: | A11565288<br>Active<br>1,538 Sq ft.<br>2<br>2 |
|------------------------------------------------------------------------------------|-----------------------------------------------|
| Parking Spaces:<br>View:                                                           | 1 Space                                       |
| List Price:<br>List PPSF:<br>Valuated Price:<br>Valuated PPSF:                     | \$535,000<br>\$348<br>\$363,000<br>\$236      |