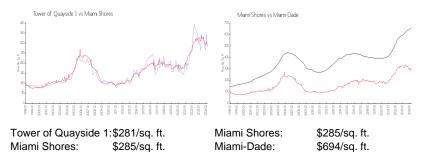

# Inventory for Sale

| Tower of Quayside 1 | 4% |
|---------------------|----|
| Miami Shores        | 4% |
| Miami-Dade          | 3% |