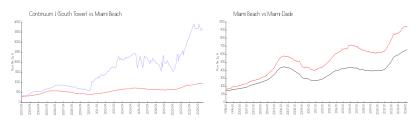

# **Market Information**

Continuum I (South \$3669/sq. ft.

569/sq. ft. Mia

Miami Beach:

\$937/sq. ft.

Tower): Miami Beach:

\$937/sq. ft.

Miami-Dade: \$695/sq. ft.