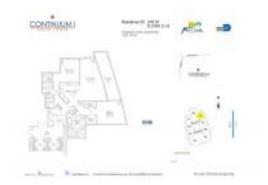

# **Unit 2408 - Continuum I (South Tower)**

2408 - 100 S Pointe Dr, Miami Beach, FL, Miami-Dade 33139

#### **Unit Information**

 MLS Number:
 A11565356

 Status:
 Active

 Size:
 1,595 Sq ft.

Bedrooms: 2 Full Bathrooms: 2 Half Bathrooms: 1

Parking Spaces: 1 Space, Valet Parking

View: Direct Ocean, Pool Area View, Tennis Court