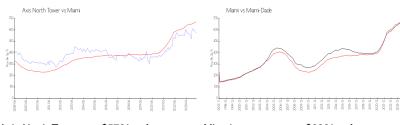

#### **Market Information**

Axis North Tower: \$573/sq. ft. Miami: \$669/sq. ft. \$669/sq. ft. Miami-Dade: \$698/sq. ft.