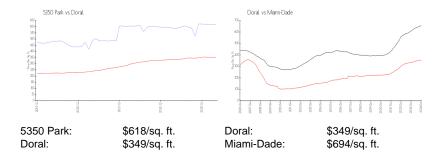

### **Inventory for Sale**

 5350 Park
 9%

 Doral
 2%

 Miami-Dade
 3%

# Avg. Time to Close Over Last 12 Months

 5350 Park
 98 days

 Doral
 49 days

 Miami-Dade
 81 days