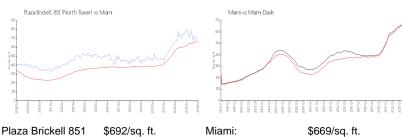

## **Market Information**

(North Tower):

Miami: \$669/sq. ft. Miami-Dade: \$698/sq. ft.