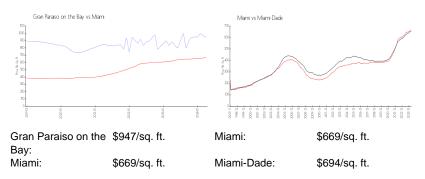

# **Inventory for Sale**

| Gran Paraiso on the Bay | 6% |
|-------------------------|----|
| Miami                   | 4% |
| Miami-Dade              | 3% |

# Avg. Time to Close Over Last 12 Months

| Gran Paraiso on the Bay | 158 days |
|-------------------------|----------|
| Miami                   | 84 days  |
| Miami-Dade              | 81 days  |