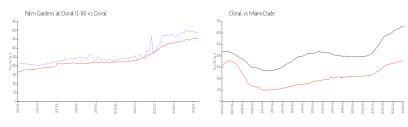

#### **Market Information**

Palm Gardens at Doral (1-16):

\$385/sq. ft.

Doral:

\$356/sq. ft.

Doral:

\$356/sq. ft.

Miami-Dade:

\$698/sq. ft.