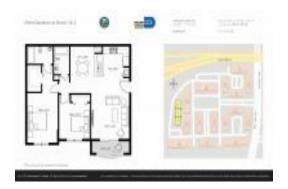

#### **Unit Information**

 MLS Number:
 A11565470

 Status:
 Active

 Size:
 910 Sq ft.

 Bedrooms:
 2

 Full Bathrooms:
 2

Half Bathrooms:

Parking Spaces: 1 Space, Assigned Parking, Guest Parking

 View:
 Garden View

 Rental Price:
 \$2,500

 List PPSF:
 \$3

 Valuated Price:
 \$351,000

 Valuated PPSF:
 \$386

The above valuated price is a baseline figure that does not take into account any specific renovation, upgrade, split, merge, or deterioration of the unit.