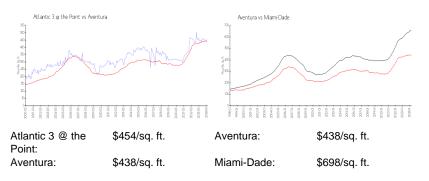

### **Inventory for Sale**

| Atlantic 3 @ the Point | 5% |
|------------------------|----|
| Aventura               | 4% |
| Miami-Dade             | 3% |