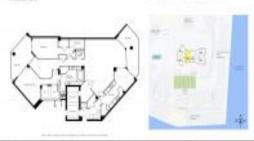

# Unit 1102 - Atlantic 3 @ the Point

1102 - 21050 Point PI, Aventura, FL, Miami-Dade 33180

#### **Unit Information**

| MLS Number:<br>Status:<br>Size:<br>Bedrooms:<br>Full Bathrooms:<br>Half Bathrooms:<br>Parking Spaces: | A11565520<br>Active<br>2,630 Sq ft.<br>3<br>2<br>1<br>1<br>1 Space,Covered Parking,Deeded Parking |
|-------------------------------------------------------------------------------------------------------|---------------------------------------------------------------------------------------------------|
| View:<br>List Price:<br>List PPSF:<br>Valuated Price:<br>Valuated PPSF:                               | \$1,250,000<br>\$475<br>\$1,068,000<br>\$406                                                      |