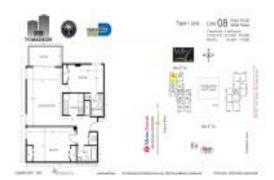

# Unit W-2108 - Madison (East & West)

W-2108 - 800 N Miami Av, Miami, FL, Miami-Dade 33316

### **Unit Information**

| MLS Number:     | A11565551                                                |
|-----------------|----------------------------------------------------------|
| Status:         | Active                                                   |
| Size:           | 914 Sq ft.                                               |
| Bedrooms:       | 2                                                        |
| Full Bathrooms: | 2                                                        |
| Half Bathrooms: |                                                          |
| Parking Spaces: | 1 Space,Assigned Parking,Guest<br>Parking,Street Parking |
| View:           |                                                          |
| Rental Price:   | \$3,000                                                  |
| List PPSF:      | \$3                                                      |
| Valuated Price: | \$391,000                                                |
| Valuated PPSF:  | \$428                                                    |