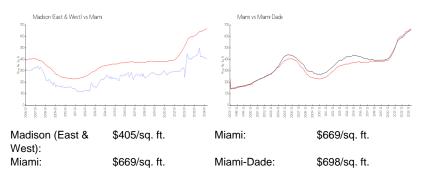

#### **Market Information**

#### **Inventory for Sale**

| Madison (East & West) | 3% |
|-----------------------|----|
| Miami                 | 4% |
| Miami-Dade            | 3% |

## Avg. Time to Close Over Last 12 Months

| Madison (East & West) | 49 days |
|-----------------------|---------|
| Miami                 | 84 days |
| Miami-Dade            | 81 days |