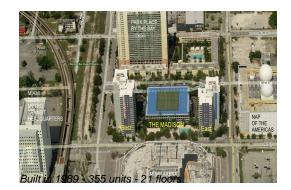

# **Building Information**

| Number of units:                         | 355 |
|------------------------------------------|-----|
| Number of active listings for rent:      | 20  |
| Number of active listings for sale:      | 12  |
| Building inventory for sale:             | 3%  |
| Number of sales over the last 12 months: | 9   |
| Number of sales over the last 6 months:  | 0   |
| Number of sales over the last 3 months:  | 0   |
|                                          |     |

#### **Building Association Information**

Madison Downtown Condominiums (305) 373-9900