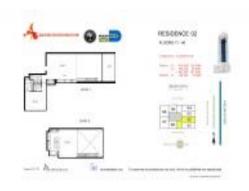

# Unit 3802 - Ten Museum Park

3802 - 1040 Biscayne Blvd, Miami, FL, Miami-Dade 33132

### **Unit Information**

 MLS Number:
 A11565552

 Status:
 Active

 Size:
 1,802 Sq ft.

Bedrooms: 2 Full Bathrooms: 2 Half Bathrooms: 3

Parking Spaces: 2 Or More Spaces, Covered Parking, Valet

Parking

View:

 List Price:
 \$1,999,999

 List PPSF:
 \$1,110

 Valuated Price:
 \$1,710,000

 Valuated PPSF:
 \$949

The above valuated price is a baseline figure that does not take into account any specific renovation, upgrade, split, merge, or deterioration of the unit.