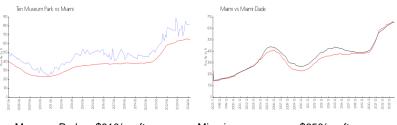

#### **Market Information**

Ten Museum Park: \$810/sq. ft. Miami: \$650/sq. ft. Miami: \$650/sq. ft. Miami-Dade: \$697/sq. ft.