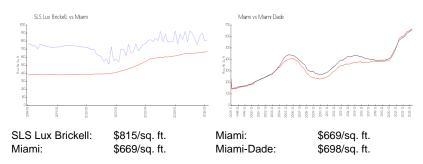

Status:
 Active

 Size:
 838 Sq ft.

 Bedrooms:
 1

Full Bathrooms: 2

Half Bathrooms: Parking Spaces:

View:

 Rental Price:
 \$5,700

 List PPSF:
 \$7

 Valuated Price:
 \$590,000

 Valuated PPSF:
 \$704

The above valuated price is a baseline figure that does not take into account any specific renovation, upgrade, split, merge, or deterioration of the unit.

### **Building Information**

Number of units:439Number of active listings for rent:0Number of active listings for sale:46Building inventory for sale:10%Number of sales over the last 12 months:32Number of sales over the last 6 months:11Number of sales over the last 3 months:6

### **Building Association Information**

SLS Lux Brickell

Address: 805 S Miami Ave,

Miami, FL 33130

Phone: +1 305-859-0202

#### **Market Information**



### **Inventory for Sale**

 SLS Lux Brickell
 10%

 Miami
 4%

 Miami-Dade
 3%

## Avg. Time to Close Over Last 12 Months

SLS Lux Brickell 109 days Miami 84 days Miami-Dade 81 days