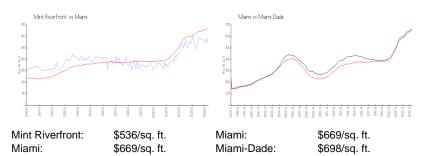

#### **Inventory for Sale**

| Mint Riverfront | 2% |
|-----------------|----|
| Miami           | 4% |
| Miami-Dade      | 3% |

# Avg. Time to Close Over Last 12 Months

| Mint Riverfront | 116 days |
|-----------------|----------|
| Miami           | 84 days  |
| Miami-Dade      | 81 days  |