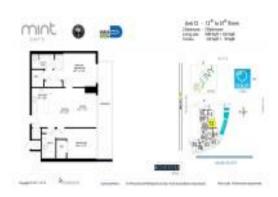

# Unit 5012 - Mint Riverfront

5012 - 92 SW 3 St, Miami, FL, Miami-Dade 33130

# **Unit Information**

| MLS Number:<br>Status:<br>Size:<br>Bedrooms:<br>Full Bathrooms:<br>Half Bathrooms:<br>Parking Spaces:<br>View: | A11565572<br>Active<br>1,099 Sq ft.<br>2<br>2 |
|----------------------------------------------------------------------------------------------------------------|-----------------------------------------------|
| Rental Price:                                                                                                  | \$4,000                                       |
| List PPSF:                                                                                                     | \$4                                           |
| Valuated Price:                                                                                                | \$719,000                                     |
| Valuated PPSF:                                                                                                 | \$654                                         |