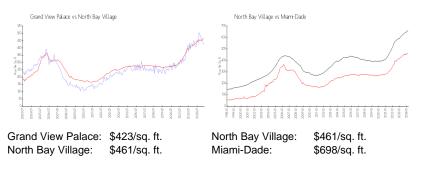

### **Unit Information**

| MLS Number:     | A11565605                               |
|-----------------|-----------------------------------------|
| Status:         | Active                                  |
| Size:           | 1,030 Sq ft.                            |
| Bedrooms:       | 2                                       |
| Full Bathrooms: | 2                                       |
| Half Bathrooms: |                                         |
| Parking Spaces: | 1 Space, Assigned Parking, Guest        |
|                 | Parking, Parking Garage, Street Parking |
| View:           | Bay, Pool Area View, Water View         |
| Rental Price:   | \$3,300                                 |
| List PPSF:      | \$3                                     |
| Valuated Price: | \$434,000                               |
| Valuated PPSF:  | \$421                                   |