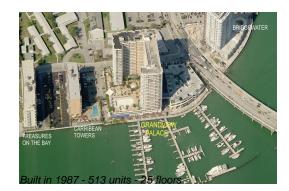

## **Building Information**

| Number of units:                         | 513 |
|------------------------------------------|-----|
| Number of active listings for rent:      | 9   |
| Number of active listings for sale:      | 15  |
| Building inventory for sale:             | 2%  |
| Number of sales over the last 12 months: | 15  |
| Number of sales over the last 6 months:  | 5   |
| Number of sales over the last 3 months:  | 2   |
|                                          |     |