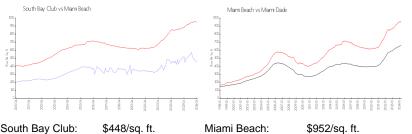

### **Market Information**

| South Bay Club: | \$448/sq. ft. | Miami Beach: | \$952/sq. π.  |
|-----------------|---------------|--------------|---------------|
| Miami Beach:    | \$952/sq. ft. | Miami-Dade:  | \$698/sq. ft. |