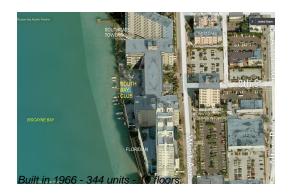

#### **Building Information**

| Number of units:                         | 344 |
|------------------------------------------|-----|
| Number of active listings for rent:      | 0   |
| Number of active listings for sale:      | 9   |
| Building inventory for sale:             | 2%  |
| Number of sales over the last 12 months: | 15  |
| Number of sales over the last 6 months:  | 10  |
| Number of sales over the last 3 months:  | 7   |