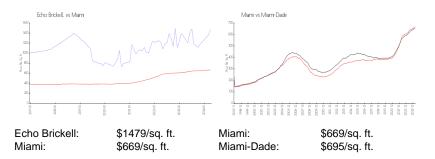

#### **Market Information**

Echo Brickell

12%

| Miami      | 4% |
|------------|----|
| Miami-Dade | 3% |