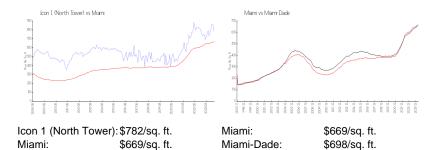

#### **Inventory for Sale**

 Icon 1 (North Tower)
 5%

 Miami
 4%

 Miami-Dade
 3%