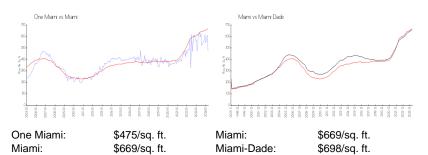

| Building inventory for sale:                                                                                        | 5%             |
| Number of sales over the last 12 months:                                                                            | 32             |
| Number of sales over the last 6 months:                                                                             | 12             |
| Number of sales over the last 3 months:                                                                             | 4              |
| Building inventory for sale:<br>Number of sales over the last 12 months:<br>Number of sales over the last 6 months: | 5%<br>32<br>12 |

## **Building Association Information**

One Miami Master Association (786) 425-1515

## **Market Information**



#### **Inventory for Sale**

| One Miami  | 6% |
|------------|----|
| Miami      | 4% |
| Miami-Dade | 3% |

## Avg. Time to Close Over Last 12 Months

| One Miami  | 75 days |
|------------|---------|
| Miami      | 84 days |
| Miami-Dade | 81 days |