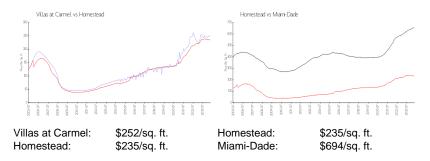

ing inventory for sale:             | 2%  |
| Number of sales over the last 12 months: | 24  |
| Number of sales over the last 6 months:  | 12  |
| Number of sales over the last 3 months:  | 4   |

#### **Recent Sales**

| Unit # | Size        | Closing Date | Sale Price | PPSF  |
|--------|-------------|--------------|------------|-------|
| 109-11 | 1,379 sq ft | Apr 2024     | \$310,000  | \$225 |
| 109-16 | 1,379 sq ft | Apr 2024     | \$325,000  | \$236 |
| 103-22 | 1,234 sq ft | Apr 2024     | \$325,000  | \$263 |
| 110    | 1,062 sq ft | Mar 2024     | \$282,000  | \$266 |
| 101-12 | 1,062 sq ft | Jan 2024     | \$280,000  | \$264 |
| 108-20 | 1,234 sq ft | Jan 2024     | \$316,000  | \$256 |
| 103-18 | 1,234 sq ft | Jan 2024     | \$297,000  | \$241 |

#### **Market Information**



### **Inventory for Sale**

| Villas at Carmel | 3% |
|------------------|----|
| Homestead        | 2% |
| Miami-Dade       | 3% |

## Avg. Time to Close Over Last 12 Months

| Villas at Carmel | 51 days |
|------------------|---------|
| Homestead        | 45 days |
| Miami-Dade       | 81 days |