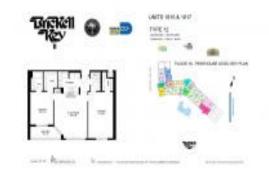

# Unit 1817 - Brickell Key 2

1817 - 540 Brickell Key Dr, Miami, FL, Miami-Dade 33131

#### **Unit Information**

 MLS Number:
 A11565634

 Status:
 Active

 Size:
 1,030 Sq ft.

Bedrooms: 2
Full Bathrooms: 2
Half Bathrooms:

 Parking Spaces:
 1 Space

 View:
 Bay

 Rental Price:
 \$4,300