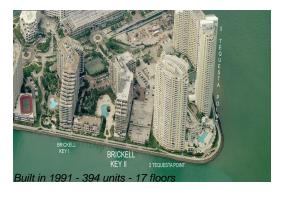

## **Building Information**

Number of units: 394
Number of active listings for rent: 15
Number of active listings for sale: 29
Building inventory for sale: 7%
Number of sales over the last 12 months: 6
Number of sales over the last 6 months: 1
Number of sales over the last 3 months: 0