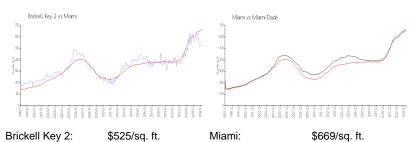

#### **Market Information**

Miami-Dade:

\$698/sq. ft.

### Avg. Time to Close Over Last 12 Months

\$669/sq. ft.

Brickell Key 2 51 days Miami 84 days Miami-Dade 81 days