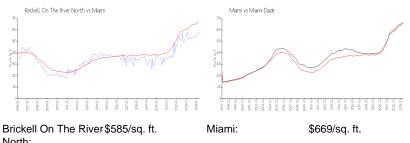

#### **Market Information**

| North: |               |             |               |
|--------|---------------|-------------|---------------|
| Miami: | \$669/sq. ft. | Miami-Dade: | \$698/sq. ft. |