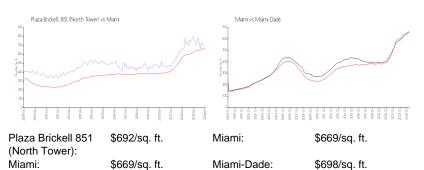

#### **Market Information**

## Inventory for Sale

| Plaza Brickell 851 (North Tower) | 2% |
|----------------------------------|----|
| Miami                            | 4% |
| Miami-Dade                       | 3% |

## Avg. Time to Close Over Last 12 Months

| Plaza Brickell 851 (North Tower) | 74 days |
|----------------------------------|---------|
| Miami                            | 84 days |
| Miami-Dade                       | 81 days |