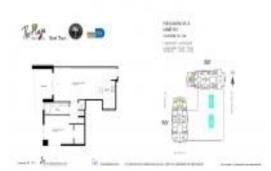

# Unit 3101 - Plaza Brickell 851 (North Tower)

3101 - 950 Brickell Bay Dr, Miami, FL, Miami-Dade 33131

## **Unit Information**

| MLS Number:<br>Status:<br>Size:<br>Bedrooms:<br>Full Bathrooms:<br>Half Bathrooms:<br>Parking Spaces:<br>View: | A11565658<br>Active<br>774 Sq ft.<br>1 |
|----------------------------------------------------------------------------------------------------------------|----------------------------------------|
| Rental Price:                                                                                                  | \$3,200                                |
| List PPSF:                                                                                                     | \$4                                    |
| Valuated Price:                                                                                                | \$479,000                              |
| Valuated PPSF:                                                                                                 | \$619                                  |