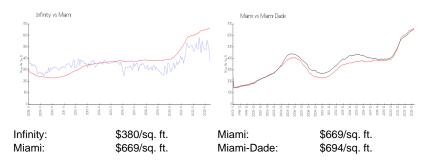

### **Market Information**

### **Inventory for Sale**

 Infinity
 4%

 Miami
 4%

 Miami-Dade
 3%

### Avg. Time to Close Over Last 12 Months

Infinity 77 days Miami 84 days Miami-Dade 81 days