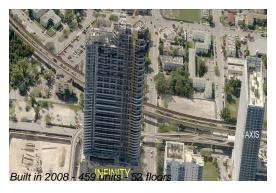

### **Building Information**

Number of units: 459
Number of active listings for rent: 50
Number of active listings for sale: 20
Building inventory for sale: 4%
Number of sales over the last 12 months: 23
Number of sales over the last 6 months: 8
Number of sales over the last 3 months: 6